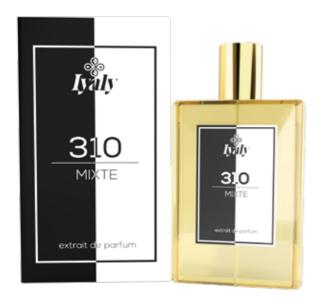

#### **PRODUCT PHOTO**

# **PRODUCT NAME**

310 UNISEX PERFUME INSPIRED BY THE " ERBA PURA " (XERJOFF)

#### SIZE ML

100 ML ← FL. OZ. 3.38

#### ARTICLE CODE

310