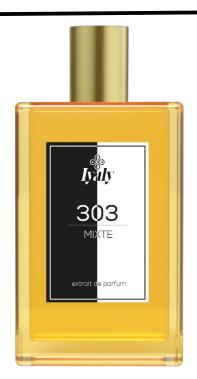

#### PRODUCT NAME:

303 - INSPIRED BY 'BIANCO LATTE (GIARDINI DI TOSCANA)'.

### **FORMAT mL**:

100mLe FL. OZ. 3.38

**PAO** 

ARTICLE CODE 303

### PRODUCT DESCRIPTION:

lyaly 303 is a fragrance that celebrates sweetness and comfort through an expertly balanced composition of gourmand notes. Its olfactory pyramid, which ranges from caramel to honey, coumarin to vanilla and white musks, offers an enveloping and reassuring sensory experience, ideal for those who desire a fragrance that conveys warmth and serenity. Iyaly 303 is a fragrance that stands out for its enveloping sweetness and gourmand character. It evokes feelings of comfort and intimacy, like a warm embrace or a hot cup of milk on a cold day.