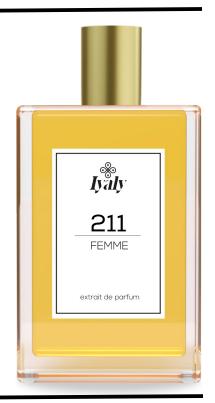

### **PRODUCT NAME:**

211 - INSPIRED BY "ALIEN" (THIERRY MUGLER)

FORMAT mL:

100mL & FL. OZ. 3.38

**PAO** 

ARTICLE CODE 211

#### PRODUCT DESCRIPTION:

Iyaly 211 is a unique sensory experience that captures the essence of feminine audacity. This exclusive olfactory creation is an ode to independence and eccentricity, enveloping the wearer in an aura of mystery and seduction. Top notes of Sambac jasmine introduce an initial burst of sweetness and sensuality, creating a sensation of glamour and luxury. At the heart of the fragrance, cashmere wood adds depth and complexity, creating an enveloping and sensual olfactory bouquet. Base notes of white amber provide a mysterious and persistent base, creating an unforgettable trail of femininity and timeless elegance. Iyaly 211 is designed for the woman who wishes to manifest authentic, uncompromising seduction.

#### **OLFACTORY NOTES:**

- Jasmine sambac
- Cashmere wood
- White amber