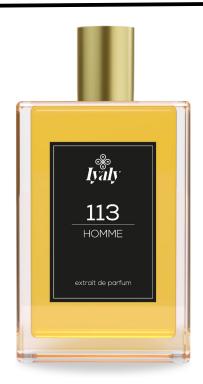

#### **PRODUCT NAME:**

113 - INSPIRED BY "L'HOMME" (YSL)

FORMAT mL:

100mL & FL. OZ. 3.38

PAO

ARTICLE CODE 113

#### PRODUCT DESCRIPTION:

lyaly 113 is much more than a perfume; it is a statement of style and personality for the modern man. This exclusive fragrance embodies the essence of sophistication and confidence, offering a unique olfactory experience that captures the attention. Fresh top notes of lemon and ginger, made special by ozone, introduce a feeling of vitality and vigour. At the heart of the fragrance, delicate, spicy notes of white pepper, basil and tender violet add depth. Base notes of rare woods together with slightly smoky vetiver and exotic tonka beans give an earthy, masculine base, emphasising the virility of this creation. It is the ideal choice for the man who likes to stand out in style, whether for an important business meeting or a special evening. Iyaly 113 leaves an unforgettable trail wherever you go.