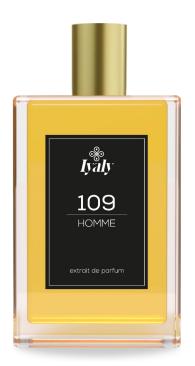

#### PRODUCT NAME:

109 - INSPIRED BY "SCANDAL" (JPG)

FORMAT mL:

100mL & FL. OZ. 3.38

**PAO** 

ARTICLE CODE 109

### PRODUCT DESCRIPTION:

lyaly 109 is the embodiment of seduction. It is an ambery, woody fragrance that bursts with vitality and charm. This perfume combines lively, heady top notes of mandarin and clary sage. In the heart, an irresistible blend of caramel and tonka bean gives a sweet, enveloping touch. Vetiver, the base note, adds depth and masculinity. Iyaly 109 is an irresistible sensory experience, capturing the essence of the winning man.