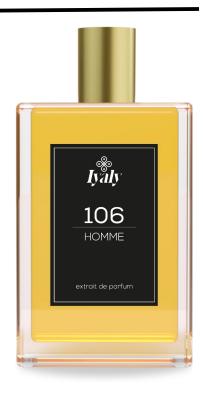

#### **PRODUCT NAME:**

106 - INSPIRED BY "PHANTOM" (PACO RABANNE)

#### FORMAT mL:

100mL & FL. OZ. 3.38

#### PRODUCT DESCRIPTION:

lyaly 106 represents the perfect fusion of high quality perfumery and innovation. This revolutionary men's fragrance offers a multi-level sensory experience, with initial notes of lavender, which quickly transform into a combination of Italian citrus and vanilla. This is underlined by the persistent vetiver. The long-lasting fragrance leaves an unforgettable impression. Notes of lavender, citrus and vanilla combine in a symphony of masculine elegance. Rediscover the power of innovation with lyaly 106.