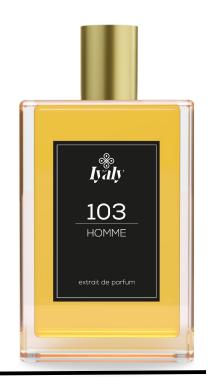

### **PRODUCT NAME:**

103 - INSPIRED BY "SAUVAGE" (DIOR)

FORMAT mL:

100mL @ FL. OZ. 3.38

**PAO** 

**ARTICLE CODE:** 

103

#### PRODUCT DESCRIPTION:

lyaly 103 is a hymn to freedom and adventure, capturing the essence of wild nature in an extraordinary fragrance. This bold creation opens with an irresistible freshness of bergamot and black pepper, creating an explosion of vitality and energy. The heart of the fragrance reveals the citrusy and balsamic notes of Elemi, spicy notes of Sichuan Pepper, aromatic notes of Lavender, Patchouli, Vetiver, Geranium join the previous ones and add a further touch of elegance to the fragrance. The base notes of Ambroxan, extracted from precious Grey Amber, give lyaly 103 an enveloping and lasting sensuality, leaving a magnetic trail of masculinity and charm. So, it is a fragrance that embodies a passion for adventure and the beauty of nature.