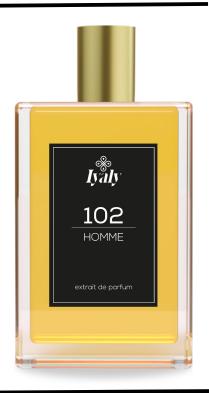

#### **PRODUCT NAME:**

102 - INSPIRED BY "LE MALE" (JPG)

FORMAT mL:

100mL & FL. OZ. 3.38

**PAO** 

ARTICLE CODE 102

#### PRODUCT DESCRIPTION:

lyaly 102 is an icon of sensuality and masculine style. This timeless fragrance captures the essence of virility with a combination of aromatic and enveloping notes. Top notes of lavender evoke a retro vibe, while fresh notes of mint and lively bergamot delicately blend with a heart of spicy cinnamon, cumin and orange blossom, creating an addictive aromatic bouquet, an aromatic experience that closes with a base composed of sweet tonka bean, sandalwood, amber and cedar and sweet notes of vanilla. Wearing lyaly 102, every man will venture on an olfactory journey that will enchant the senses and add an extra touch of sensuality to his style.