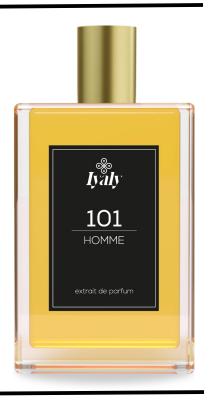

#### **PRODUCT NAME**

101 - INSPIRED BY "ONE MILLION" (PACO RABANNE)

#### PRODUCT DESCRIPTION:

lyaly 101 is an iconic men's fragrance that embodies elegance and seduction. This fragrance is an elegant and luxurious choice for modern men who wish to leave a memorable impression wherever they go. Notes of juicy mandarins and fresh mint come into play first, followed by warm cinnamon and floral accords of captivating roses. The sensory experience is then perfected by the base notes of sensual amber and virile leather. This fragrance is a timeless classic that is sure to attract attention. With lyaly 101, you leave a lasting impression wherever you go.

#### **OLFACTORY NOTES:**

- mandarin, mint
- · cinnamon, rose
- · amber, leather