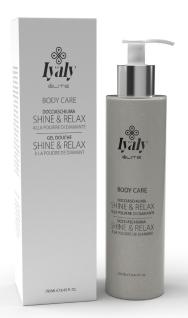

# TECHNICAL DATA SHEET rev.2.00

PRODUCT NAME: SHOWER FOAM SHINE & RELAX WITH DIAMOND POWDER

**FORMAT ML:** 

250 ML e 8,80 Fl. Oz.

### PRODUCT DESCRIPTION:

The Shine & Relax Shower Foam by Iyaly, with Diamond Powder, offers a luxurious shower experience with illuminating, hydrating, and toning effects. Its exclusive formula features precious diamond powder, which creates a gentle massage with a microscrub effect, smoothing the skin and stimulating microcirculation to promote cellular renewal and oxygenation. The result is soft, radiant skin enveloped in a pleasant relaxing and anti-stress sensation, transforming your shower routine into a moment of pure luxury and well-being.

#### **METHOD OF USE:**

Pour a small amount of the product into the palm of your hand or onto a damp sponge and gently massage it into the wet skin: a soft, creamy lather will be created. Rinse thoroughly.