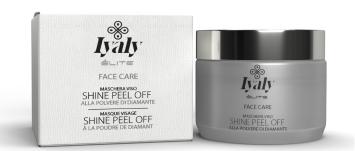

# TECHNICAL DATA SHEET rev.2.00

PRODUCT NAME: FACE MASK - SHINE PEEL OFF -WITH DIAMOND POWDER

FORMAT ML:

50 ML e 1,76 Fl. Oz.

#### PRODUCT DESCRIPTION:

The Shine Peel Off Face Mask by Iyaly, with Diamond Powder, offers a luxurious and multifunctional treatment, ideal for purifying, nourishing, and illuminating the skin. Enriched with diamond powder, this mask provides extraordinary radiance. The minerals present in the diamond powder create an electrostatic field that helps to smooth the skin, offering an immediate lifting effect. The result is velvety, radiant, and purified skin.