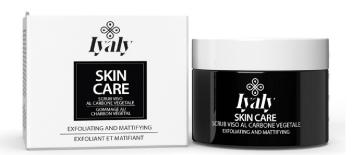

# TECHNICAL DATA SHEET rev.2.00

PRODUCT NAME: VEGETABLE CHARCOAL FACE SCRUB

**FORMAT ML:** 50 ML e 1,76 Fl. Oz..

#### PRODUCT DESCRIPTION:

lyaly's Vegetable Charcoal Face Scrub is an exfoliant with an immediate smoothing and mattifying effect, ideal for oily and inflamed skin with acne tendency. The Vegetable Charcoal acts as an exfoliating sponge that simultaneously cleanses and absorbs excess oils, leaving the skin mattified, smooth and purified. Almond and hazelnut shells mechanically exfoliate the skin, renewing the skin surface and also stimulating skin microcirculation by improving cell oxygenation. Its active ingredients have a sebum-regulating, astringent function and moisturise the skin. Regular use of lyaly Vegetal Charcoal Facial Scrub helps to effectively reduce sebum production for a purified, matted and smoothed skin.