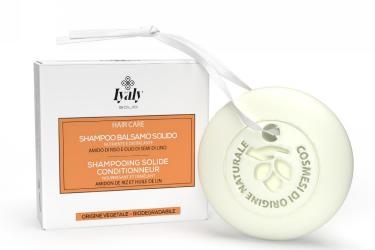

# TECHNICAL DATA SHEET rev.2.00

PRODUCT NAME:
NOURISHING AND DETANGLING
SOLID SHAMPOO-CONDITIONER

**FORMAT ML:** 70 Gr e 1,76 Oz.

#### PRODUCT DESCRIPTION:

lyaly Nourishing and Detangling Solid Shampoo-Conditioner is a luxurious and sustainable hair care experience. This plant-based and biodegradable formula offers gentle cleansing enriched with the extraordinary benefits of natural ingredients. Rice starch, extracted from renewable sources, acts as a natural moisturizer, improving hair manageability and reducing frizz. Linseed oil, combined with shea butter and panthenol, helps to leave hair incredibly soft and shiny. The synergy of these plant ingredients creates a unique blend that deeply nourishes and helps maintain the health and vitality of the hair. The biodegradable formulation ensures an eco-friendly choice that respects the environment.