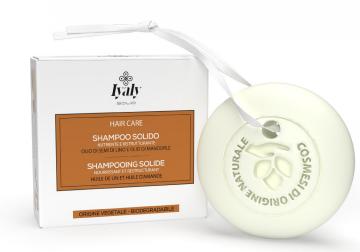

# TECHNICAL DATA SHEET rev.2.00

PRODUCT NAME:
NOURISHING AND RESTRUCTURING
SOLID SHAMPOO

FORMAT ML: 70 Gr e 1,76 Oz.

#### PRODUCT DESCRIPTION:

Iyaly Nourishing and Restructuring Solid Shampoo is a luxurious and sustainable treatment for your hair. This plant-based and biodegradable formula offers a gentle yet highly effective washing experience. The combination of Linseed Oil, Sweet Almond Oil, and Shea Butter, high-quality plant ingredients with beneficial properties, works in synergy to nourish and restructure fragile and dry hair. This unique blend provides deep care, leaving hair visibly healthier and shinier. Its biodegradable formulation is a conscious choice for those seeking environmentally friendly products. The Nourishing and Restructuring Solid Shampoo not only improves the health of your hair but also reflects your commitment to the environment.

## OTHER INFORMATION:

- Dermatologically tested
- Not a Soap
- Non-homogeneity of surface and colour does not affect product quality
- 1 piece is equivalent to 2 x 200mL bottles
- Biodegradable: made from readily biodegradable raw materials
- Vegetable origin
- No plastic: packaged in cardboard.