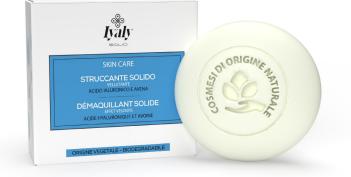

#### PRODUCT NAME: VELVET SOLID MAKEUP REMOVER

# **PRODUCT DESCRIPTION:**

Iyaly Velvet Solid Makeup Remover with Hyaluronic Acid and Oat is an eco-friendly and gentle choice for your cleansing routine. Its plant-based formulation is enriched with biodegradable ingredients, demonstrating a commitment to environmental sustainability. This solid makeup remover is formulated with a protein complex derived from oats, combined with Hyaluronic Acid and Glycosaminoglycans. This combination offers a gentle cleansing experience while respecting your skin's natural balance. Hyaluronic Acid contributes to hydration, while the oat-derived ingredients provide a velvety touch, leaving your skin soft and silky. The practicality of the solid makeup remover makes it ideal for daily use, and its biodegradable formula emphasizes attention to both skin wellness and environmental care.

#### **OTHER INFORMATION:**

- Ophthalmologically tested
- Not a Soap
- Non-homogeneity of surface and colour does not affect product quality
- 1 piece is equivalent to 2 x 200mL bottles
- Biodegradable: made from readily biodegradable raw materials
- Vegetable origin
- No plastic: packaged in cardboard.